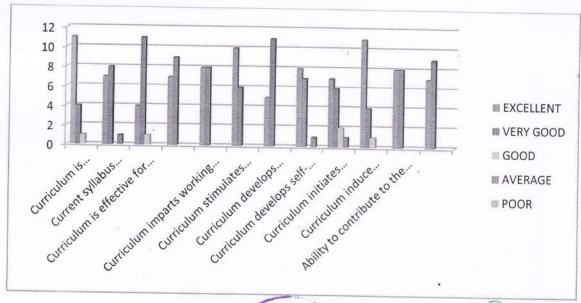

| He  | ow satisfied are you with the student/s work   | (5) | (4)   | (3) | (2) | (1) |
|-----|------------------------------------------------|-----|-------|-----|-----|-----|
| 1   | Curriculum is relevant for employability       |     | S) 31 |     |     | (-) |
| 2   |                                                |     |       |     |     |     |
|     | Current syllabus is need based                 |     |       | -   |     |     |
| 3   | Curriculum is effective for the development of |     |       |     |     |     |
|     | entrepreneurship                               |     | -     |     |     |     |
| 4   | Helpful in solving work place problems by      |     |       |     |     |     |
|     | practical solutions                            |     |       |     |     |     |
| 5   | Curriculum imparts working culture as a team   |     |       |     |     |     |
| 6   | Curriculum stimulates creativity to face the   |     |       |     |     |     |
| 0   | workplace challenges                           |     |       |     |     |     |
| 7   | Curriculum develops employee's planning and    |     |       |     |     |     |
| /   | organization skills                            |     |       |     |     |     |
| 8   | Curriculum develops self-motivation and        |     |       |     |     |     |
| ð   | undertaking responsibility for the given task  |     |       |     |     |     |
| 9   | Curriculum initiates employees to think and    |     |       |     |     |     |
| 7   | implement new ideas and techniques             |     |       |     |     |     |
| 10  | Curriculum induce employees to use technology  |     |       |     |     |     |
| 10  | and workplace equipment                        |     |       |     |     |     |
|     | Ability to contribute to the goal of the       |     |       |     |     |     |
|     | organization                                   |     |       |     |     |     |
|     | Ability to develop leadership qualities        |     |       |     |     |     |
| Any | other comment(s):                              |     |       |     |     |     |
|     |                                                |     |       |     |     |     |
|     | (4)                                            |     |       |     |     |     |
|     |                                                |     |       |     |     |     |