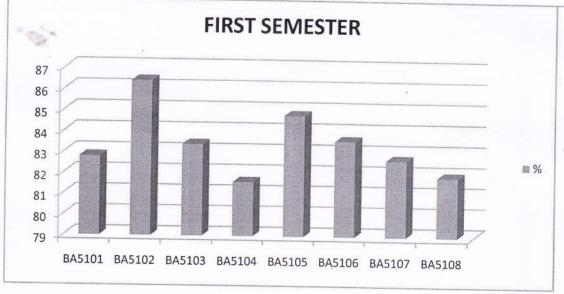

| Financial Management                   | 81.9       |
| 4    | BA5204         | Human Resource Management              | 80.5       |
| 5    |                |                                        | 86.7       |
|      | BA5205         | Information Management                 | 83.4       |
| 6    | BA5206         | Operations Management                  |            |
| 7    | BA5207         | Marketing Management                   | 85.4       |
| 8    | BA5211         | Data Analysis and D.                   | 88.7       |
| 3    | DA3211         | Data Analysis and Business<br>Modeling | 00.0       |
|      |                |                                        | 83.2       |









(Approved by AICTE, Affiliated to Anna University, Chennai)

#### STUDENT FEEDBACK ANALYSIS









(Approved by AICTE, Affiliated to Anna University, Chennai)





## FACULTY FEEDBACK ANALYSIS

#### ACADEMIC YEAR 2020-2021









(Approved by AICTE, Affiliated to Anna University, Chennai)

#### ALUMNI FEEDBACK ANALYSIS

#### ACADEMIC YEAR 2020-2021



#### EMPLOYER FEEDBACK ANALYSIS

#### ACADEMIC YEAR 2020-2021







Siruganur- Trichy-621105
(Approved by AICTE, Affiliated to Anna University, Chennai)

## SUMMARY OF FEEDBACK REPORT FOR THE ACADEMIC YEAR 2019-2020

| S.No | Stakeholders | Feedback Received                                                                                                                                                                             | Action Taken