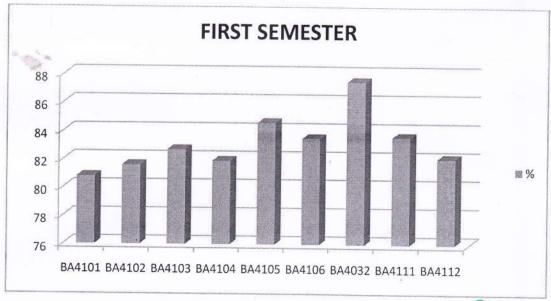

#### 1.4.1 Feedback collected, analyzed and action taken made available in the website

| S.NO | PARTICULARS                                                                                                                              | PAGE.NO |
|------|------------------------------------------------------------------------------------------------------------------------------------------|---------|
| 1.   | Feedback Forms(Sample)                                                                                                                   |         |
|      | Student                                                                                                                                  |         |
|      | • Faculty                                                                                                                                | 1-12    |
|      | Alumni                                                                                                                                   |         |
|      | Employers                                                                                                                                |         |
| 2    | Summary of feedback collected, analyzed and action taken for<br>the academic year 2021-2022 (students, faculty, alumni and<br>Employers) | 13-19   |
| 3    | Summary of feedback collected, analyzed and action taken for the academic year 2020-2021( students, faculty, alumni and Employers)       | 20-26   |
| 4    | Summary of feedback collected, analyzed and action taken for<br>the academic year 2019-2020( students, faculty, alumni and<br>Employers) | 27-33   |
| 5    | Summary of feedback collected, analyzed and action taken for the academic year 2018-2019( students, faculty, alumni and Employers)       | 34-40   |
| 6    | Summary of feedback collected, analyzed and action taken for the academic year 2017-2018 (students, faculty, alumni and Employers)       | 41-46   |
| 7.   | Feedback Form links                                                                                                                      | 47      |