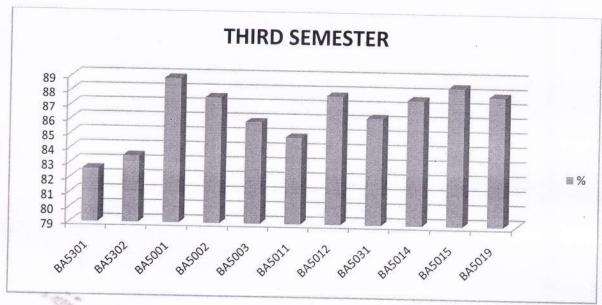

## STUDENT FEEDBACK FORM

Tick '√' the number that best describes your level of satisfaction at each question: 1 - far from satisfied / Strongly Disagree, 2 - not satisfied / Disagree, 3 - Satisfied / Moderate, 4 - Happy / Agree, 5 - Very happy / Strongly Agree

| S.<br>No | Attributes                                                                                                                                        | (5) | (4) | (3) | (2) | (1) |
|----------|---------------------------------------------------------------------------------------------------------------------------------------------------|-----|-----|-----|-----|-----|
| 1.       | Does The Teacher Come To Class On-Time?                                                                                                           |     |     |     |     |     |
| 2.       | How Does The Teacher Come Well Prepared To The Class?                                                                                             |     |     |     |     |     |
| 3.       | Does The Teacher Deliver The Lecture With<br>Appropriate Voice Modulation And Clarity In<br>Presentation(Online/Board)                            |     |     |     |     |     |
| 4.       | The Knowledge Delivered In The Classroom                                                                                                          |     |     |     |     | -   |
| 5.       | Does The Teacher Control And Maintain Discipline During His/Her Lecture Hour In The Class?                                                        |     |     |     |     |     |
| 6.       | How Much Opportunity Does The Teacher Give For Questions And Discussions?                                                                         |     |     |     |     |     |
| 7.       | How Often Does The Teacher Utilize Active Learning Methodologies?( Discussion, Problem Solving, Role-Play, Quiz, Debate, Think-Pair, Share Etc.,) |     |     |     |     |     |
| l        | How Much Of The Subject Content In The Syllabus Does The Teacher Complete?                                                                        |     |     |     |     |     |
|          | About What Percentage The Assignment Topics Provoked Your Thinking Ability And Enhanced The Learning Skill?                                       |     |     |     |     |     |
|          | What Do You Feel About The Valuation Of Test Answer Scripts By The Teacher? suggestions:                                                          |     |     |     |     |     |