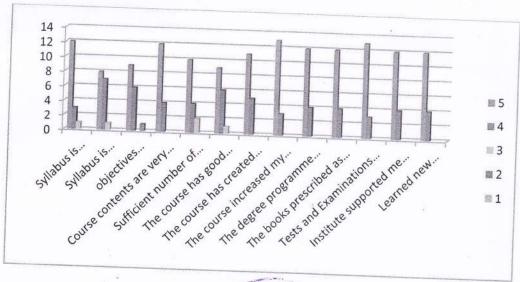

#### 1.4.1 Feedback collected, analyzed and action taken made available in the website

| S.NO | PARTICULARS                                                                                                                              | PAGE.NO |
|------|------------------------------------------------------------------------------------------------------------------------------------------|---------|
| 1.   | Feedback Forms(Sample)                                                                                                                   |         |
|      | Student                                                                                                                                  |         |
|      | • Faculty                                                                                                                                | 1-12    |
|      | Alumni                                                                                                                                   |         |
|      | Employers                                                                                                                                |         |
| 2    | Summary of feedback collected, analyzed and action taken for<br>the academic year 2021-2022 (students, faculty, alumni and<br>Employers) | 13-19   |
| 3    | Summary of feedback collected, analyzed and action taken for the academic year 2020-2021( students, faculty, alumni and Employers)       | 20-26   |
| 4    | Summary of feedback collected, analyzed and action taken for<br>the academic year 2019-2020( students, faculty, alumni and<br>Employers) | 27-33   |
| 5    | Summary of feedback collected, analyzed and action taken for the academic year 2018-2019( students, faculty, alumni and Employers)       | 34-40   |
| 6    | Summary of feedback collected, analyzed and action taken for the academic year 2017-2018 (students, faculty, alumni and Employers)       | 41-46   |
| 7.   | Feedback Form links                                                                                                                      | 47      |

| S.<br>no | Attributes                                                                                           | (5) | (4) | (3) | (2) | (1 |
|----------|------------------------------------------------------------------------------------------------------|-----|-----|-----|-----|----|
| 1.       | Syllabus is suitable to the course                                                                   |     |     |     |     |    |
| 2.       | Syllabus is need based                                                                               |     |     |     |     |    |
| 3.       | Objectives and outcomes of the syllabi are well defined and clear to teachers and students.          |     |     |     |     |    |
| 4.       | Course contents are very well available in the referred in the reference study materials.            |     |     |     |     |    |
| 5.       | Sufficient number of prescribed books is available in the Library.                                   |     |     |     |     |    |
| 6.       | The course has good balance between theory and application                                           |     |     |     |     |    |
| 7.       | The course has created interested in the subject area.                                               |     |     |     |     |    |
| 3.       | The course increased my knowledge and perspective in the subject area.                               |     |     |     |     |    |
| ).       | The degree programme offers sufficient number of optional papers.                                    |     |     |     |     |    |
| 0.       | The books prescribed as reference materials are relevant, updated and appropriate                    |     |     |     |     |    |
| l.       | Tests and examinations are conducted well in time with proper coverage of all units in the syllabus. |     |     |     |     |    |
| 2.       | I have the freedom to propose, suggest and incorporate new topics in the syllabus.                   |     |     |     |     |    |