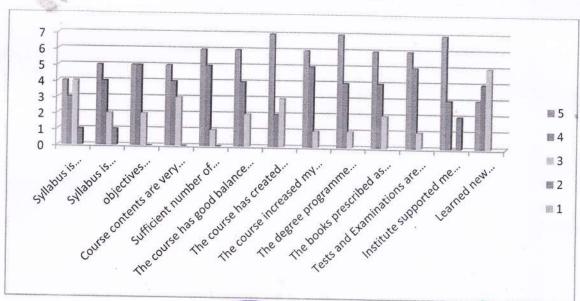

| S.<br>no | Attributes                                                                                           | (5) | (4) | (3) | (2) | (1 |
|----------|------------------------------------------------------------------------------------------------------|-----|-----|-----|-----|----|
| 1.       | Syllabus is suitable to the course                                                                   |     |     |     |     |    |
| 2.       | Syllabus is need based                                                                               |     |     |     |     |    |
| 3.       | Objectives and outcomes of the syllabi are well defined and clear to teachers and students.          |     |     |     |     |    |
| 4.       | Course contents are very well available in the referred in the reference study materials.            |     |     |     |     |    |
| 5.       | Sufficient number of prescribed books is available in the Library.                                   |     |     |     |     |    |
| 6.       | The course has good balance between theory and application                                           |     |     |     |     |    |
| 7.       | The course has created interested in the subject area.                                               |     |     |     |     |    |
| 3.       | The course increased my knowledge and perspective in the subject area.                               |     |     |     |     |    |
| ).       | The degree programme offers sufficient number of optional papers.                                    |     |     |     |     |    |
| 0.       | The books prescribed as reference materials are relevant, updated and appropriate                    |     |     |     |     |    |
| l.       | Tests and examinations are conducted well in time with proper coverage of all units in the syllabus. |     |     |     |     |    |
| 2.       | I have the freedom to propose, suggest and incorporate new topics in the syllabus.                   |     |     |     |     |    |