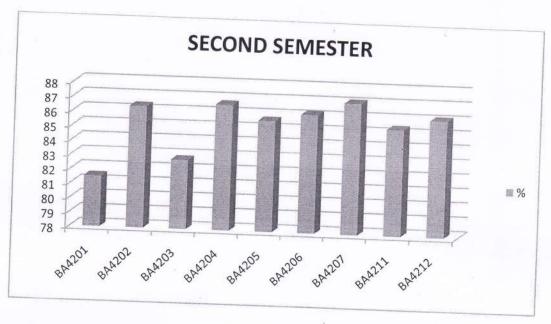

#### 1.4.1 Feedback collected, analyzed and action taken made available in the website

| S.NO | PARTICULARS                                                                                                                              | PAGE.NO |
|------|------------------------------------------------------------------------------------------------------------------------------------------|---------|
| 1.   | Feedback Forms(Sample)                                                                                                                   |         |
|      | Student                                                                                                                                  |         |
|      | • Faculty                                                                                                                                | 1-12    |
|      | Alumni                                                                                                                                   |         |
|      | Employers                                                                                                                                |         |
| 2    | Summary of feedback collected, analyzed and action taken for<br>the academic year 2021-2022 (students, faculty, alumni and<br>Employers) | 13-19   |
| 3    | Summary of feedback collected, analyzed and action taken for the academic year 2020-2021( students, faculty, alumni and Employers)       | 20-26   |
| 4    | Summary of feedback collected, analyzed and action taken for<br>the academic year 2019-2020( students, faculty, alumni and<br>Employers) | 27-33   |
| 5    | Summary of feedback collected, analyzed and action taken for the academic year 2018-2019( students, faculty, alumni and Employers)       | 34-40   |
| 6    | Summary of feedback collected, analyzed and action taken for the academic year 2017-2018 (students, faculty, alumni and Employers)       | 41-46   |
| 7.   | Feedback Form links                                                                                                                      | 47      |

| S.<br>no | Attributes                                                                                           | (5) | (4) | (3) | (2) | (1 |
|----------|------------------------------------------------------------------------------------------------------|-----|-----|-----|-----|----|
| 1.       | Syllabus is suitable to the course                                                                   |     |     |     |     |    |
| 2.       | Syllabus is need based                                                                               |     |     |     |     |    |
| 3.       | Objectives and outcomes of the syllabi are well defined and clear to teachers and students.          |     |     |     |     |    |
| 4.       | Course contents are very well available in the referred in the reference study materials.            |     |     |     |     |    |
| 5.       | Sufficient number of prescribed books is available in the Library.                                   |     |     |     |     |    |
| 6.       | The course has good balance between theory and application                                           |     |     |     |     |    |
| 7.       | The course has created interested in the subject area.                                               |     |     |     |     |    |
| 3.       | The course increased my knowledge and perspective in the subject area.                               |     |     |     |     |    |
| ).       | The degree programme offers sufficient number of optional papers.                                    |     |     |     |     |    |
| 0.       | The books prescribed as reference materials are relevant, updated and appropriate                    |     |     |     |     |    |
| l.       | Tests and examinations are conducted well in time with proper coverage of all units in the syllabus. |     |     |     |     |    |
| 2.       | I have the freedom to propose, suggest and incorporate new topics in the syllabus.                   |     |     |     |     |    |