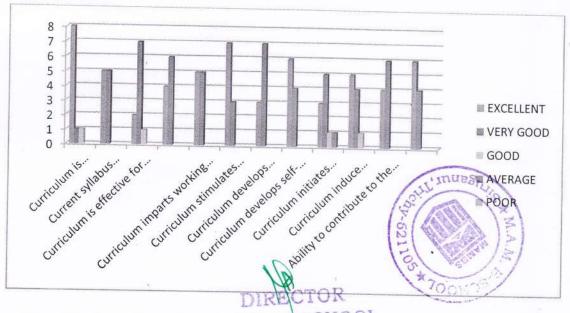

## Employer Feedback Form (based on Curriculum)

#### Dear Employer,

Tick ' $\sqrt{}$ ' the number that best describes your level of satisfaction at each question: 1 - far from satisfied / Strongly Disagree, 2 - not satisfied / Disagree, 3 - Satisfied / Moderate, 4 - Happy / Agree, 5 - Very happy / Strongly Agree

| He  | ow satisfied are you with the student/s work   | (5) | (4)   | (3) | (2) | (1) |
|-----|------------------------------------------------|-----|-------|-----|-----|-----|
| 1   | Curriculum is relevant for employability       |     | S) 31 |     |     | (-) |
| 2   |                                                |     |       |     |     |     |
|     | Current syllabus is need based                 |     |       | -   |     |     |
| 3   | Curriculum is effective for the development of |     |       |     |     |     |
|     | entrepreneurship                               |     | -     |     |     |     |
| 4   | Helpful in solving work place problems by      |     |       |     |     |     |
|     | practical solutions                            |     |       |     |     |     |
| 5   | Curriculum imparts working culture as a team   |     |       |     |     |     |
| 6   | Curriculum stimulates creativity to face the   |     |       |     |     |     |
| 0   | workplace challenges                           |     |       |     |     |     |
| 7   | Curriculum develops employee's planning and    |     |       |     |     |     |
| /   | organization skills                            |     |       |     |     |     |
| 8   | Curriculum develops self-motivation and        |     |       |     |     |     |
| ð   | undertaking responsibility for the given task  |     |       |     |     |     |
| 9   | Curriculum initiates employees to think and    |     |       |     |     |     |
| 7   | implement new ideas and techniques             |     |       |     |     |     |
| 10  | Curriculum induce employees to use technology  |     |       |     |     |     |
| 10  | and workplace equipment                        |     |       |     |     |     |
|     | Ability to contribute to the goal of the       |     |       |     |     |     |
|     | organization                                   |     |       |     |     |     |
|     | Ability to develop leadership qualities        |     |       |     |     |     |
| Any | other comment(s):                              |     |       |     |     |     |
|     |                                                |     |       |     |     |     |
|     | (4)                                            |     |       |     |     |     |
|     |                                                |     |       |     |     |     |