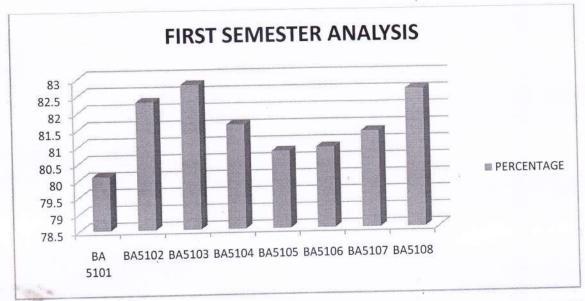

#### 1.4.1 Feedback collected, analyzed and action taken made available in the website

| S.NO | PARTICULARS                                                                                                                              | PAGE.NO |
|------|------------------------------------------------------------------------------------------------------------------------------------------|---------|
| 1.   | Feedback Forms(Sample)                                                                                                                   |         |
|      | Student                                                                                                                                  |         |
|      | • Faculty                                                                                                                                | 1-12    |
|      | Alumni                                                                                                                                   |         |
|      | Employers                                                                                                                                |         |
| 2    | Summary of feedback collected, analyzed and action taken for<br>the academic year 2021-2022 (students, faculty, alumni and<br>Employers) | 13-19   |
| 3    | Summary of feedback collected, analyzed and action taken for the academic year 2020-2021( students, faculty, alumni and Employers)       | 20-26   |
| 4    | Summary of feedback collected, analyzed and action taken for<br>the academic year 2019-2020( students, faculty, alumni and<br>Employers) | 27-33   |
| 5    | Summary of feedback collected, analyzed and action taken for the academic year 2018-2019( students, faculty, alumni and Employers)       | 34-40   |
| 6    | Summary of feedback collected, analyzed and action taken for the academic year 2017-2018 (students, faculty, alumni and Employers)       | 41-46   |
| 7.   | Feedback Form links                                                                                                                      | 47      |