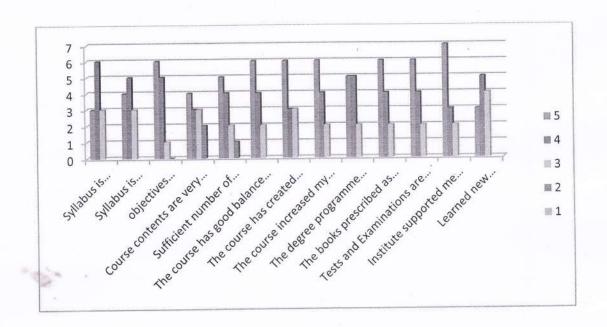

| S.<br>no | Attributes                                                                                           | (5) | (4) | (3) | (2) | (1 |
|----------|------------------------------------------------------------------------------------------------------|-----|-----|-----|-----|----|
| 1.       | Syllabus is suitable to the course                                                                   |     |     |     |     |    |
| 2.       | Syllabus is need based                                                                               |     |     |     |     |    |
| 3.       | Objectives and outcomes of the syllabi are well defined and clear to teachers and students.          |     |     |     |     |    |
| 4.       | Course contents are very well available in the referred in the reference study materials.            |     |     |     |     |    |
| 5.       | Sufficient number of prescribed books is available in the Library.                                   |     |     |     |     |    |
| 6.       | The course has good balance between theory and application                                           |     |     |     |     |    |
| 7.       | The course has created interested in the subject area.                                               |     |     |     |     |    |
| 3.       | The course increased my knowledge and perspective in the subject area.                               |     |     |     |     |    |
| ).       | The degree programme offers sufficient number of optional papers.                                    |     |     |     |     |    |
| 0.       | The books prescribed as reference materials are relevant, updated and appropriate                    |     |     |     |     |    |
| l.       | Tests and examinations are conducted well in time with proper coverage of all units in the syllabus. |     |     |     |     |    |
| 2.       | I have the freedom to propose, suggest and incorporate new topics in the syllabus.                   |     |     |     |     |    |