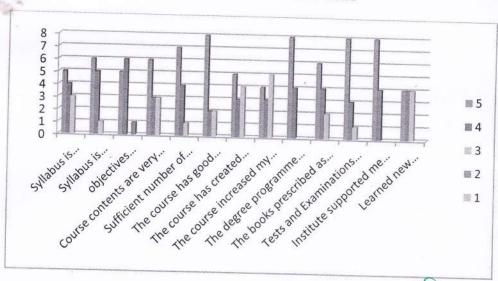

## FACULTY FEEDBACK FORM

Tick ' $\sqrt{}$ ' the number that best describes your level of satisfaction at each question: 1 - far from satisfied / Strongly Disagree, 2 - not satisfied / Disagree, 3 - Satisfied / Moderate, 4 - Happy / Agree, 5 - Very happy / Strongly Agree

| S.<br>no | Attributes                                                                                           | (5) | (4) | (3) | (2) | (1 |
|----------|------------------------------------------------------------------------------------------------------|-----|-----|-----|-----|----|
| 1.       | Syllabus is suitable to the course                                                                   |     |     |     |     |    |
| 2.       | Syllabus is need based                                                                               |     |     |     |     |    |
| 3.       | Objectives and outcomes of the syllabi are well defined and clear to teachers and students.          |     |     |     |     |    |
| 4.       | Course contents are very well available in the referred in the reference study materials.            |     |     |     |     |    |
| 5.       | Sufficient number of prescribed books is available in the Library.                                   |     |     |     |     |    |
| 6.       | The course has good balance between theory and application                                           |     |     |     |     |    |
| 7.       | The course has created interested in the subject area.                                               |     |     |     |     |    |
| 3.       | The course increased my knowledge and perspective in the subject area.                               |     |     |     |     |    |
| ).       | The degree programme offers sufficient number of optional papers.                                    |     |     |     |     |    |
| 0.       | The books prescribed as reference materials are relevant, updated and appropriate                    |     |     |     |     |    |
| l.       | Tests and examinations are conducted well in time with proper coverage of all units in the syllabus. |     |     |     |     |    |
| 2.       | I have the freedom to propose, suggest and incorporate new topics in the syllabus.                   |     |     |     |     |    |