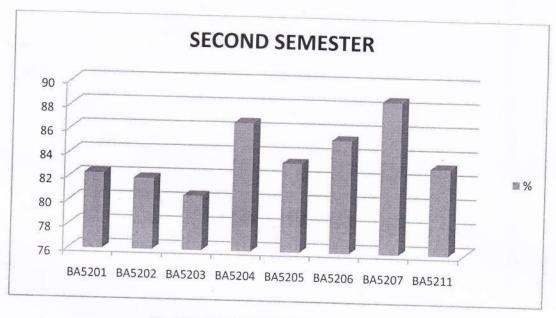

#### 1.4.1 Feedback collected, analyzed and action taken made available in the website

| S.NO | PARTICULARS                                                                                                                              | PAGE.NO |
|------|------------------------------------------------------------------------------------------------------------------------------------------|---------|
| 1.   | Feedback Forms(Sample)                                                                                                                   |         |
|      | Student                                                                                                                                  |         |
|      | • Faculty                                                                                                                                | 1-12    |
|      | Alumni                                                                                                                                   |         |
|      | Employers                                                                                                                                |         |
| 2    | Summary of feedback collected, analyzed and action taken for<br>the academic year 2021-2022 (students, faculty, alumni and<br>Employers) | 13-19   |
| 3    | Summary of feedback collected, analyzed and action taken for the academic year 2020-2021( students, faculty, alumni and Employers)       | 20-26   |
| 4    | Summary of feedback collected, analyzed and action taken for<br>the academic year 2019-2020( students, faculty, alumni and<br>Employers) | 27-33   |
| 5    | Summary of feedback collected, analyzed and action taken for the academic year 2018-2019( students, faculty, alumni and Employers)       | 34-40   |
| 6    | Summary of feedback collected, analyzed and action taken for the academic year 2017-2018 (students, faculty, alumni and Employers)       | 41-46   |
| 7.   | Feedback Form links                                                                                                                      | 47      |