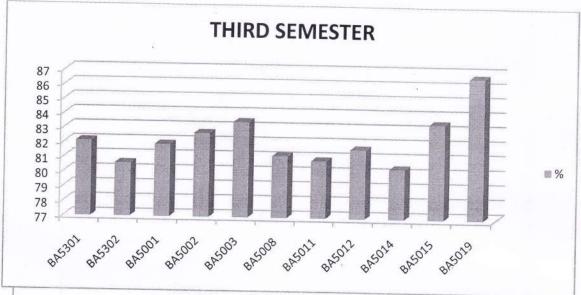

| Financial Management                   | 81.9       |
| 4    | BA5204         | Human Resource Management              | 80.5       |
| 5    |                |                                        | 86.7       |
|      | BA5205         | Information Management                 | 83.4       |
| 6    | BA5206         | Operations Management                  |            |
| 7    | BA5207         | Marketing Management                   | 85.4       |
| 8    | BA5211         | Data Analysis and D.                   | 88.7       |
| 3    | DA3211         | Data Analysis and Business<br>Modeling | 00.0       |
|      |                |                                        | 83.2       |









(Approved by AICTE, Affiliated to Anna University, Chennai)

#### STUDENT FEEDBACK ANALYSIS









(Approved by AICTE, Affiliated to Anna University, Chennai)





## FACULTY FEEDBACK ANALYSIS

#### ACADEMIC YEAR 2020-2021









(Approved by AICTE, Affiliated to Anna University, Chennai)

#### ALUMNI FEEDBACK ANALYSIS

#### ACADEMIC YEAR 2020-2021



#### EMPLOYER FEEDBACK ANALYSIS

#### ACADEMIC YEAR 2020-2021







Siruganur- Trichy-621105
(Approved by AICTE, Affiliated to Anna University, Chennai)

## SUMMARY OF FEEDBACK REPORT FOR THE ACADEMIC YEAR 2019-2020

| S.No | Stakeholders | Feedback Received                                                                                                                                                                             | Action Taken