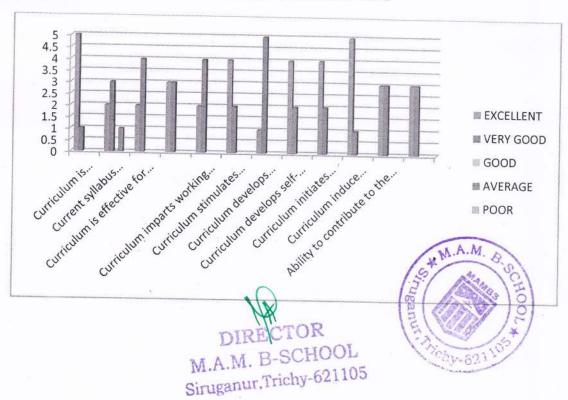

## Faculty Feedback Form (based on Curriculum)

| Exc      | Excellent (5) Very Good (4) Good |                      |                |          | Avera   | ige | (2)       | Poor  | (1) |
|----------|----------------------------------|----------------------|----------------|----------|---------|-----|-----------|-------|-----|
| Pleas    | se mark a tick '                 | ' in the appropriat  | te cell for ev | ery attr | ibutes. |     |           |       | -   |
| S.<br>no | Attributes                       | 4                    |                | (5)      |         | (4) | (3)       | (2)   | (1) |
| 1.       | Syllabus is suita                | able to the course   |                |          | (*)     |     | ~         |       |     |
| 2.       | Syllabus is need                 | l based              |                |          |         |     |           |       |     |
|          | Objectives and                   | outcomes of the      | syllabi are    |          |         |     |           |       |     |
| 3.       | well defined                     | and clear to tea     | V              |          |         |     |           | - 1   |     |
|          | students.                        |                      |                |          |         |     |           |       |     |
| 1        | Course contents                  | s are very well avai |                |          |         |     |           |       |     |
| 4.       | referred in the r                | eference study mate  | erials.        |          |         |     |           |       |     |
| -        | Sufficient num                   | ber of prescribed    | books is       |          |         |     |           |       |     |
| 5.       | available in the                 | Library.             |                | 10.1     |         | / ' |           |       |     |
| 6.       | The course has                   | good balance betw    |                |          |         |     |           |       |     |
| 0.       | and application                  |                      | 1              | 3.       |         |     | 12        |       |     |
| 7.       | The course ha                    | as created interest  | ted in the     |          |         |     |           |       |     |
| 1.       | subject area.                    |                      |                |          |         |     |           |       |     |
| 8.       | The course in                    | creased my know      | ledge and      |          |         |     |           |       |     |
| ٥.       | perspective in the               | he subject area.     |                | V        |         |     |           |       |     |
| 9.       | The degree p                     | orogramme offers     | sufficient     |          |         | . / | 1         | M. b  | \   |
| 9.       | number of optic                  | onal papers.         | **             |          |         | V   | /*/       | MAMBE | 8   |
| 10.      | The books pres                   | scribed as reference | e materials    |          |         |     | 151       | 1     | 10- |
| 10.      | are relevant, up                 | dated and appropria  | ite            |          |         |     | irugan    | un,   | (3) |
|          | Tests and exam                   | inations are conduc  |                |          |         | (a) | Trichy-62 | 1     |     |
| 11.      | time with prope                  | er coverage of all u |                |          | *       | -   | rienys    |       |     |
|          | syllabus.                        |                      |                |          |         |     |           |       |     |
| 12.      | I have the free                  | edom to propose, s   |                |          |         |     |           |       |     |
| 12.      | incorporate new                  | topics in the syllab | ous.           |          |         |     | _         |       |     |