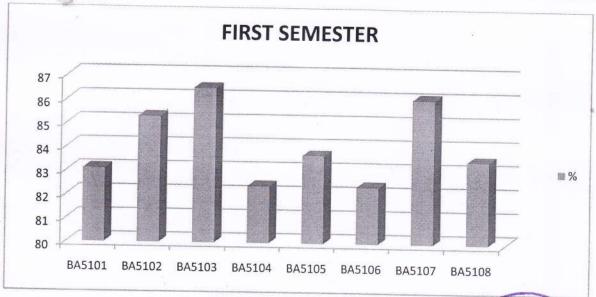

## STUDENT FEEDBACK FORM

Tick '√' the number that best describes your level of satisfaction at each question: 1 - far from satisfied / Strongly Disagree, 2 - not satisfied / Disagree, 3 - Satisfied / Moderate, 4 - Happy / Agree, 5 - Very happy / Strongly Agree

| S.<br>No | Attributes                                                                                                                                        | (5) | (4) | (3) | (2) | (1) |
|----------|---------------------------------------------------------------------------------------------------------------------------------------------------|-----|-----|-----|-----|-----|
| 1.       | Does The Teacher Come To Class On-Time?                                                                                                           |     |     |     |     |     |
| 2.       | How Does The Teacher Come Well Prepared To The Class?                                                                                             |     |     |     |     |     |
| 3.       | Does The Teacher Deliver The Lecture With<br>Appropriate Voice Modulation And Clarity In<br>Presentation(Online/Board)                            |     |     |     |     |     |
| 4.       | The Knowledge Delivered In The Classroom                                                                                                          |     |     |     |     | -   |
| 5.       | Does The Teacher Control And Maintain Discipline During His/Her Lecture Hour In The Class?                                                        |     |     |     |     |     |
| 6.       | How Much Opportunity Does The Teacher Give For Questions And Discussions?                                                                         |     |     |     |     |     |
| 7.       | How Often Does The Teacher Utilize Active Learning Methodologies?( Discussion, Problem Solving, Role-Play, Quiz, Debate, Think-Pair, Share Etc.,) |     |     |     |     |     |
| l        | How Much Of The Subject Content In The Syllabus Does The Teacher Complete?                                                                        |     |     |     |     |     |
|          | About What Percentage The Assignment Topics Provoked Your Thinking Ability And Enhanced The Learning Skill?                                       |     |     |     |     |     |
|          | What Do You Feel About The Valuation Of Test Answer Scripts By The Teacher? suggestions:                                                          |     |     |     |     |     |