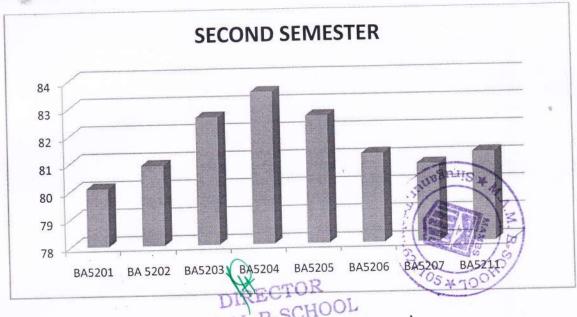

#### 1.4.1 Feedback collected, analyzed and action taken made available in the website

| S.NO | PARTICULARS                                                                                                                              | PAGE.NO |
|------|------------------------------------------------------------------------------------------------------------------------------------------|---------|
| 1.   | Feedback Forms(Sample)                                                                                                                   |         |
|      | Student                                                                                                                                  |         |
|      | • Faculty                                                                                                                                | 1-12    |
|      | Alumni                                                                                                                                   |         |
|      | Employers                                                                                                                                |         |
| 2    | Summary of feedback collected, analyzed and action taken for<br>the academic year 2021-2022 (students, faculty, alumni and<br>Employers) | 13-19   |
| 3    | Summary of feedback collected, analyzed and action taken for the academic year 2020-2021( students, faculty, alumni and Employers)       | 20-26   |
| 4    | Summary of feedback collected, analyzed and action taken for<br>the academic year 2019-2020( students, faculty, alumni and<br>Employers) | 27-33   |
| 5    | Summary of feedback collected, analyzed and action taken for the academic year 2018-2019( students, faculty, alumni and Employers)       | 34-40   |
| 6    | Summary of feedback collected, analyzed and action taken for the academic year 2017-2018 (students, faculty, alumni and Employers)       | 41-46   |
| 7.   | Feedback Form links                                                                                                                      | 47      |