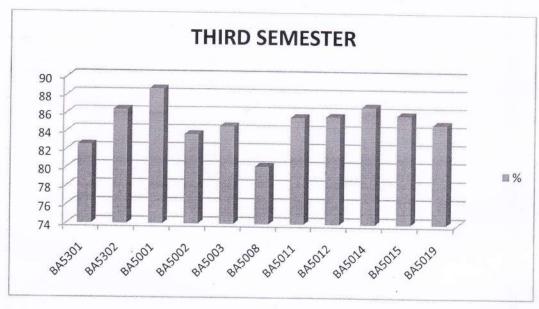

sion Making | 81.5       |
| 2    | BA4202         | Financial Management                        | 86.4       |
| 3    | BA4203         | Human Resource Management                   | 82.8       |
| 4    | BA4204         | Operations Management                       | 86.7       |
| 5    | BA4205         | Business Research Methods                   | 85.7       |
| 6    | BA4206         | Business Analytics                          | 86.2       |
| 7    | BA4207         | Marketing Management                        | 87.1       |
| 8    | BA4211         | Business Ethics                             | 85.4       |
| 9    | BA4212         | Data Analysis and Business<br>Modelling     | 86.1       |







Siruganur- Trichy-621105 (Approved by AICTE, Affiliated to Anna University, Chennai)







M.A.M. B-SCHOOL Siruganur, Trichy-621105









## FACULTY FEEDBACK ANALYSIS

ACADEMIC YEAR 2021-2022









(Approved by AICTE, Affiliated to Anna University, Chennai)

#### ALUMNI FEEDBACK ANALYSIS

#### ACADEMIC YEAR 2021-2022



#### EMPLOYER FEEDBACK ANALYSIS













## SUMMARY OF FEEDBACK REPORT FOR THE ACADEMIC YEAR 2020-2021

| S.No | Stakeholders | Feedback Received                                                                                                                                                                                                                               | Action Taken                                                                                                                       |
|------|--------------|---------------------------