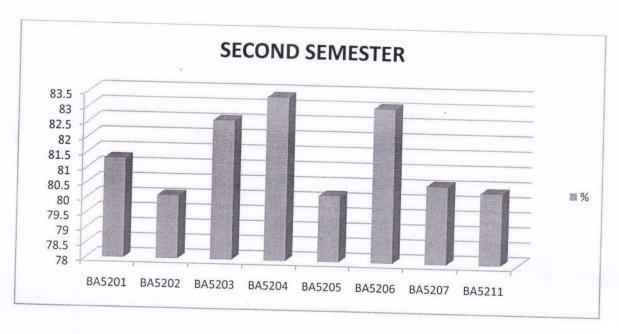

## STUDENT FEEDBACK FORM

Tick '√' the number that best describes your level of satisfaction at each question: 1 - far from satisfied / Strongly Disagree, 2 - not satisfied / Disagree, 3 - Satisfied / Moderate, 4 - Happy / Agree, 5 - Very happy / Strongly Agree

| S.<br>No | Attributes                                                                                                                                        | (5) | (4) | (3) | (2) | (1) |
|----------|---------------------------------------------------------------------------------------------------------------------------------------------------|-----|-----|-----|-----|-----|
| 1.       | Does The Teacher Come To Class On-Time?                                                                                                           |     |     |     |     |     |
| 2.       | How Does The Teacher Come Well Prepared To The Class?                                                                                             |     |     |     |     |     |
| 3.       | Does The Teacher Deliver The Lecture With<br>Appropriate Voice Modulation And Clarity In<br>Presentation(Online/Board)                            |     |     |     |     |     |
| 4.       | The Knowledge Delivered In The Classroom                                                                                                          |     |     |     |     | -   |
| 5.       | Does The Teacher Control And Maintain Discipline During His/Her Lecture Hour In The Class?                                                        |     |     |     |     |     |
| 6.       | How Much Opportunity Does The Teacher Give For Questions And Discussions?                                                                         |     |     |     |     |     |
| 7.       | How Often Does The Teacher Utilize Active Learning Methodologies?( Discussion, Problem Solving, Role-Play, Quiz, Debate, Think-Pair, Share Etc.,) |     |     |     |     |     |
| l        | How Much Of The Subject Content In The Syllabus Does The Teacher Complete?                                                                        |     |     |     |     |     |
|          | About What Percentage The Assignment Topics Provoked Your Thinking Ability And Enhanced The Learning Skill?                                       |     |     |     |     |     |
|          | What Do You Feel About The Valuation Of Test Answer Scripts By The Teacher? suggestions:                                                          |     |     |     |     |     |