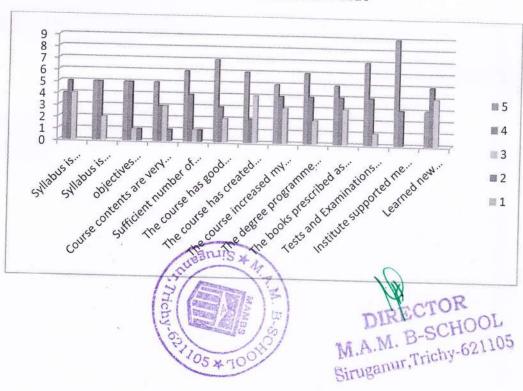

## FACULTY FEEDBACK FORM

Tick ' $\sqrt{}$ ' the number that best describes your level of satisfaction at each question: 1 - far from satisfied / Strongly Disagree, 2 - not satisfied / Disagree, 3 - Satisfied / Moderate, 4 - Happy / Agree, 5 - Very happy / Strongly Agree

| S.<br>no | Attributes                                                                                           | (5) | (4) | (3) | (2) | (1 |
|----------|------------------------------------------------------------------------------------------------------|-----|-----|-----|-----|----|
| 1.       | Syllabus is suitable to the course                                                                   |     |     |     |     |    |
| 2.       | Syllabus is need based                                                                               |     |     |     |     |    |
| 3.       | Objectives and outcomes of the syllabi are well defined and clear to teachers and students.          |     |     |     |     |    |
| 4.       | Course contents are very well available in the referred in the reference study materials.            |     |     |     |     |    |
| 5.       | Sufficient number of prescribed books is available in the Library.                                   |     |     |     |     |    |
| 6.       | The course has good balance between theory and application                                           |     |     |     |     |    |
| 7.       | The course has created interested in the subject area.                                               |     |     |     |     |    |
| 3.       | The course increased my knowledge and perspective in the subject area.                               |     |     |     |     |    |
| ).       | The degree programme offers sufficient number of optional papers.                                    |     |     |     |     |    |
| 0.       | The books prescribed as reference materials are relevant, updated and appropriate                    |     |     |     |     |    |
| l.       | Tests and examinations are conducted well in time with proper coverage of all units in the syllabus. |     |     |     |     |    |
| 2.       | I have the freedom to propose, suggest and incorporate new topics in the syllabus.                   |     |     |     |     |    |